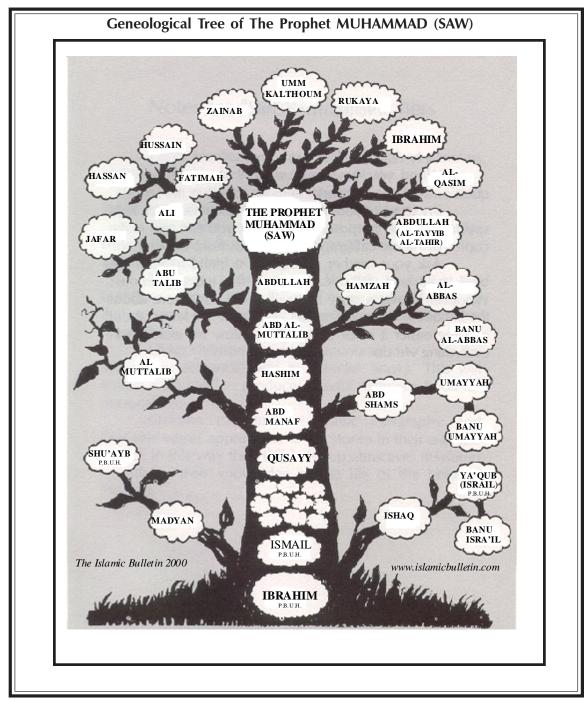

How many can you get right? If you really get stuck, send an e-mail to info@islamicbulletin.org

- 1. This prophet built the Kahbah and was called 'Friend of Allah'.
- 2. Ibrahim's son who was nearly sacrificed.
- 3. Allah's last Prophet
- 4. Prophet's Muhammad's (SAW) grand-father
- 5. Prophet's Muhammad's (SAW) father
- 6. Prophet's Muhammad's cousin and son-in-law
- 7. Prophet's Muhammad's daughter who was married to Ali
- 8. Ali's and Fatimah's son and the brother of Hussain.
- 9. The brother of Hassan.
- 10. One of the Prophet's daughter whose name starts with Z.
- 11. One of the Prophet's daughter whose name starts with R.
- 12. One of the Prophet's daughter whose name starts with Umm
- The courageous uncle of the Prophet (SAW) who was martyred and whose liver was cut.